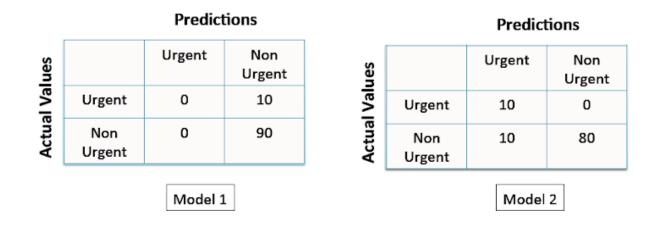

4. We want to build a Machine Learning model to classify some documents into "Urgent" and "Non Urgent". Most of the documents are non 5 points urgent. You have the following confusion matrices for two models. Compute the accuracy score for each one. Which one do you prefer ?